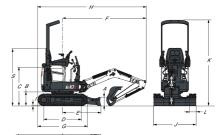

#### **Dimensions**

| (A) | 220.0 mm  | (J) | 710.0 mm  |
|-----|-----------|-----|-----------|
| (B) | 363.0 mm  | (J) | 1100.0 mm |
| (C) | 992.0 mm  | (K) | 2209.0 mm |
| (D) | 968.0 mm  | (L) | 180.0 mm  |
| (E) | 987.0 mm  | (M) | 413.0 mm  |
| (F) | 2153.0 mm | (N) | 471.0 mm  |
| (G) | 1280.0 mm | (O) | 1121.0 mm |
| (H) | 2793.0 mm | (P) | 550.0 mm  |
| (1) | 16.0 mm   | (S) | 1490.0 mm |